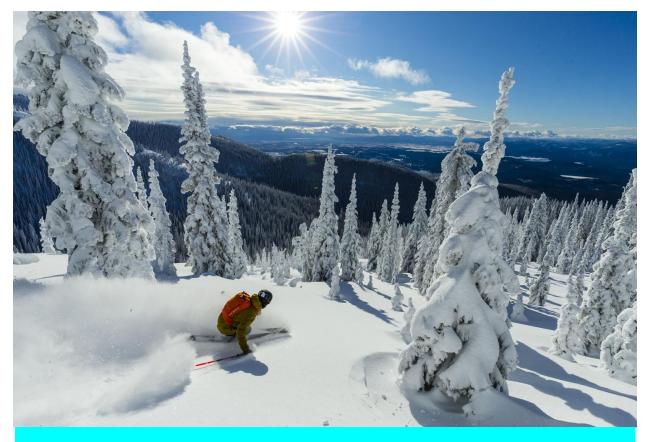

## WHITEFISH, MONTANA SKI IN- SKI OUT!!! MARCH 5-12, 2022

5-days of SKIING AT: WHITEFISH SKI RESORT

\$1548/PERSON (based on 4-people/condo) and Flying with us!

GROUND ONLY FOR \$1095/PERSON

- Air leaving out of GSO to MSO (Missoula, MT). Flying on American Airlines
- 2.5 Hour ride by Charter Bus to Whitefish resort .....staying at the Morning Eagle Lodge!!!